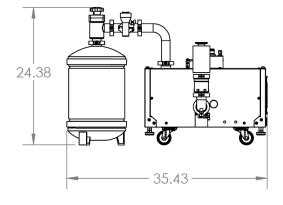

Above shown with Arradiance recommended EV-A10 dry pump (Dim in inches) Pump sold separately