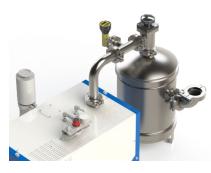

## **GEMStar XT ARR-RD003000 MULTI-TRAP System**

The Arradiance MULTI-TRAP system is a high capacity, high conductance vacuum inlet trap that protects your Ebara EV-A10 pump against corrosive chemicals and abrasive particles. The system is configured to prevent both ALD induced particles and vapors from causing pump damage leaving a clean pump exhaust

- Engineered specifically for GEMStar XT and XT-P to minimize conductance loss
- Provides both stainless steel gauze and activated charcoal filters
- Allows filter replacement without the need to shut down the pump
- On board digital vacuum gauge for pump vacuum performance monitoring
- For more details on the trap see: <a href="https://www.massvac.com/multi-trap/">https://www.massvac.com/multi-trap/</a>