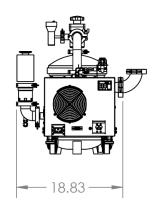

Above shown with Arradiance recommended EV-A10 dry pump (Dim in inches) Pump sold separately